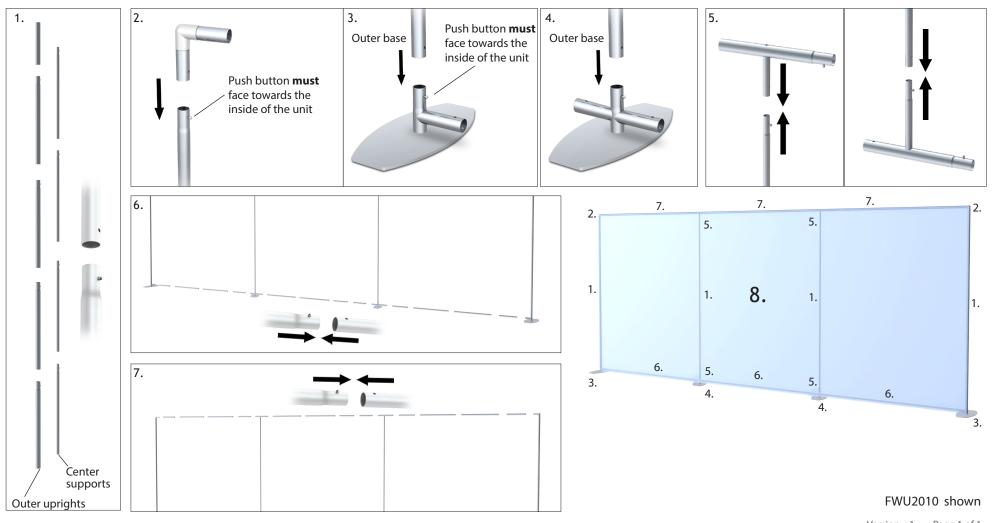

## Straight Flat Wall™ - FWU Series

All tube-ends are labeled with a number sticker. Tube-ends should be connected 1 to 1, 2 to 2, 3 to 3, etc.

- 1. Connect upright sections together.
- 2. Slide corner bracket over upright until push button clicks into place.
- 3. Slide upright over outer base upright until push button clicks into place.
- 4. Slide upright over inner base upright until push button clicks into place.
- 5. Slide upper T-section over center upright until push button clicks into place. Repeat for lower T-section.
- 6. Press bottom crossbar sections in between uprights until push buttons click into place.
- 7. Press top crossbar sections in between uprights until push buttons click into place.
- 8. Slide pillowcase graphic over frame and zipper at bottom to complete unit assembly (not shown).

NOTE: Model shown below may differ from your model. Although the number of upright sections may change, assembly instructions remain the same.